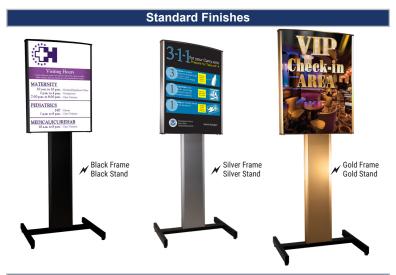

### Change media effortlessly with our versatile, heavy-duty sign stand.

## **Specs and Options**

|                    | Specs                            |
|--------------------|----------------------------------|
| Stand Material     | Aluminum                         |
| Base Material      | Double Powder Coated Steel       |
| Overall Dimensions | VS2228: 22.5" L x 63" H          |
| Display Size       | 22" x 28"                        |
| Viewable Area      | 21" x 28"                        |
| Overall Weight     | 35 - 50 lbs. depending on insert |