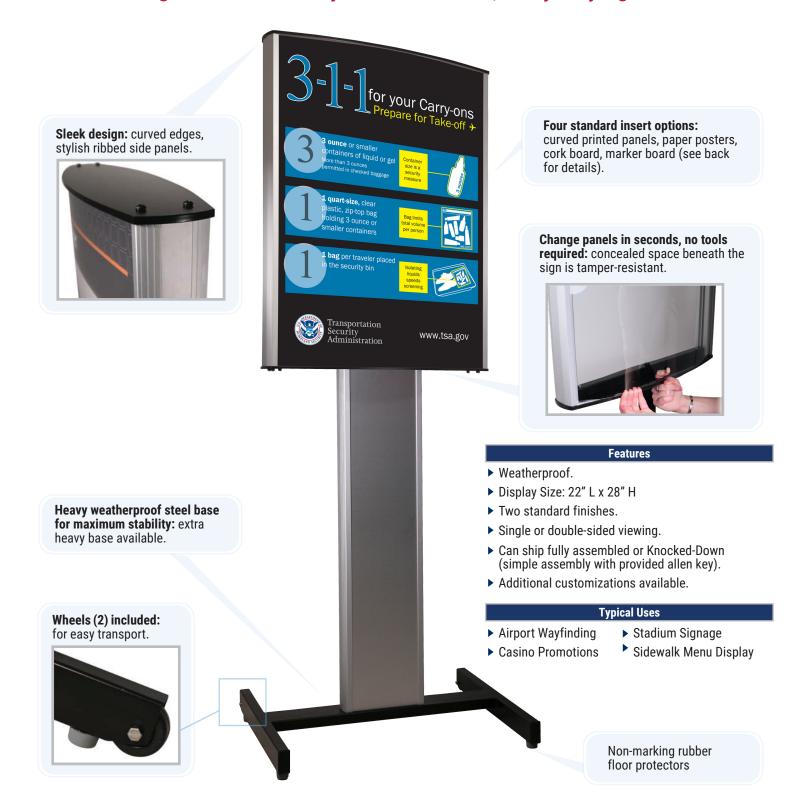

## **Specs and Options**

|                    | Specs                            |
|--------------------|----------------------------------|
| Stand Material     | Aluminum                         |
| Base Material      | Double Powder Coated Steel       |
| Overall Dimensions | VS2228: 22.5" L x 63" H          |
| Display Size       | 22" x 28"                        |
| Viewable Area      | 21" x 28"                        |
| Overall Weight     | 35 - 50 lbs. depending on insert |