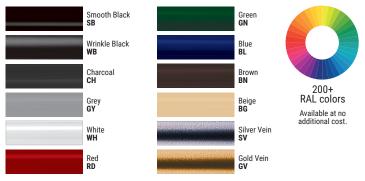

#### **Specialty Finishes**

Class 1: Powder Coat over Steel Posts1

Class 1 specialty finishes require a minimum order of 5 pieces and a 2-3 week lead time. Call if quicker delivery is needed.