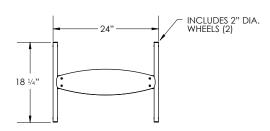

## **Specs and Options**

|                    | Specs                            |
|--------------------|----------------------------------|
| Stand Material     | Aluminum                         |
| Base Material      | Double Powder Coated Steel       |
| Overall Dimensions | VS2228: 22.5" L x 63" H          |
| Display Size       | 22" x 28"                        |
| Viewable Area      | 21" x 28"                        |
| Overall Weight     | 35 - 50 lbs. depending on insert |