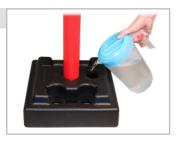

#### **PLASTIC-FILLABLE Base:**

- Weighs only 2 lbs when empty for low shipping costs.
- Fills with sand or water to increase base weight up to 23 lbs.
- Easy to transport and store.