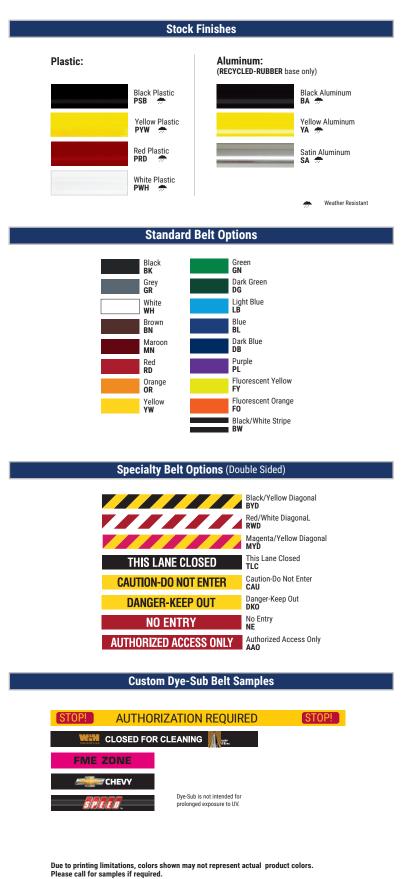

## Post Finishes & Belt Options

| Model 302/322 Specs<br>RECYCLED-RUBBER Base |                                              |  |
|---------------------------------------------|----------------------------------------------|--|
| Post Material                               | Plastic or Aluminum                          |  |
| Baseweight Material                         | 100% Recycled Rubber                         |  |
| Post Diameter                               | 302: 2.5" 322: 2.5" with 3.25" Diameter Head |  |
| Base Diameter                               | 15" Square                                   |  |
| Overall Post Height                         | 40"                                          |  |
| Overall Weight                              | 302: 23 lbs.<br>322: 25 lbs.                 |  |
| Head Color                                  | 302: N/A<br>322: Black                       |  |

| Model 303/323 Specs PLASTIC-FILLABLE Base |                                                                                                                                                        |  |
|-------------------------------------------|--------------------------------------------------------------------------------------------------------------------------------------------------------|--|
| Post Material                             | Plastic                                                                                                                                                |  |
| Baseweight Material                       | Plastic, fillable with water or sand                                                                                                                   |  |
| Post Diameter                             | 303: 2.5" 323: 2.5" with 3.25" Diameter Head                                                                                                           |  |
| Base Diameter                             | 15" Square                                                                                                                                             |  |
| Overall Post Height                       | 40"                                                                                                                                                    |  |
| Overall Weight                            | 303: 7 lbs. empty, 21 lbs. filled with<br>water, 28 lbs. filled with sand<br>323: 9 lbs. empty, 23 lbs. filled with<br>water, 30 lbs. filled with sand |  |
| Head Color                                | 303: N/A<br>323: Black                                                                                                                                 |  |