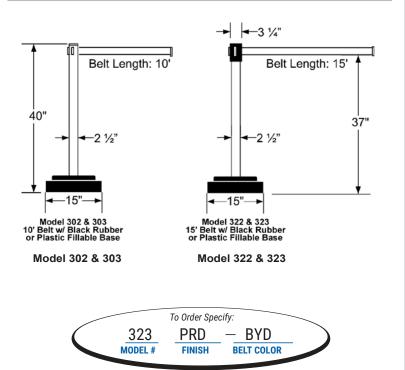

## Post Finishes & Belt Options

| Model 302/322 Specs<br>RECYCLED-RUBBER Base |                                              |  |
|---------------------------------------------|----------------------------------------------|--|
| Post Material                               | Plastic or Aluminum                          |  |
| Baseweight Material                         | 100% Recycled Rubber                         |  |
| Post Diameter                               | 302: 2.5" 322: 2.5" with 3.25" Diameter Head |  |
| Base Diameter                               | 15" Square                                   |  |
| Overall Post Height                         | 40"                                          |  |
| Overall Weight                              | 302: 23 lbs.<br>322: 25 lbs.                 |  |
| Head Color                                  | 302: N/A<br>322: Black                       |  |

| Model 303/323 Specs PLASTIC-FILLABLE Base |                                                                                                                                                        |  |
|-------------------------------------------|--------------------------------------------------------------------------------------------------------------------------------------------------------|--|
| Post Material                             | Plastic                                                                                                                                                |  |
| Baseweight Material                       | Plastic, fillable with water or sand                                                                                                                   |  |
| Post Diameter                             | 303: 2.5" 323: 2.5" with 3.25" Diameter Head                                                                                                           |  |
| Base Diameter                             | 15" Square                                                                                                                                             |  |
| Overall Post Height                       | 40"                                                                                                                                                    |  |
| Overall Weight                            | 303: 7 lbs. empty, 21 lbs. filled with<br>water, 28 lbs. filled with sand<br>323: 9 lbs. empty, 23 lbs. filled with<br>water, 30 lbs. filled with sand |  |
| Head Color                                | 303: N/A<br>323: Black                                                                                                                                 |  |