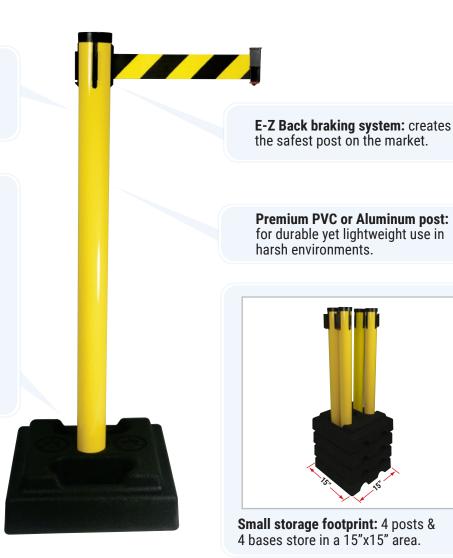

#### Weatherproof construction that's built to withstand the toughest environments.

The Utility **RETRACTA**-BELT® features an outdoor-rated post that is constructed of fully weatherproof and UV-resistant materials. Two unique base options make the utility post ideal for any outdoor application. Posts are available in premium PVC or aluminum, and belts are available in 10' or 15' lengths.

## Entirely made of rust-proof materials: plastic, aluminum and rubber are UV-rated for true outdoor use. Color won't fade, dry out or become brittle from the sun.

**Convenient carrying handle:** built into the base design for easy transport.

#### Two Unique Base Designs to Suit Any Utility Application