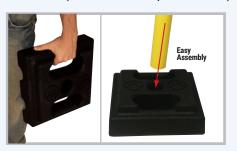

**Easy assembly:** simply press the post into base (twist to lock in plastic base).