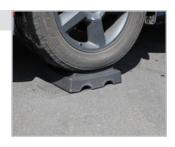

#### **RECYCLED-RUBBER Base:**

- Crush-proof rubber will withstand the harshest environments.
- ► Each base prevents one tire from being sent to landfills.