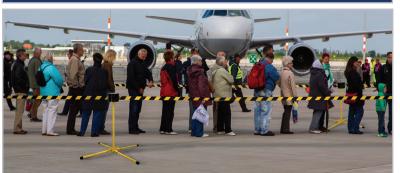

### **Extremely Long Spanning 65' Units**

### Typical Uses:

Construction sites and other long span requirements. Closing parking lots and parking garages.

**RETRACTA-CONE Cone Toppers** 