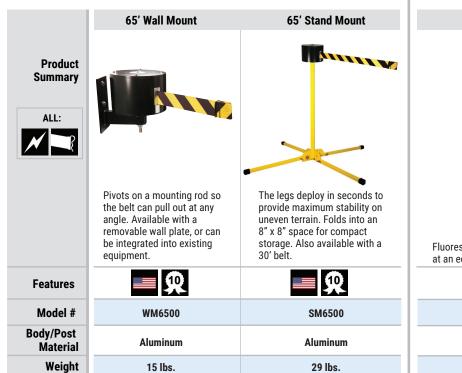

### **Extremely Long Spanning 65' Units**

### Typical Uses:

Construction sites and other long span requirements. Closing parking lots and parking garages.

**RETRACTA-CONE Cone Toppers** 