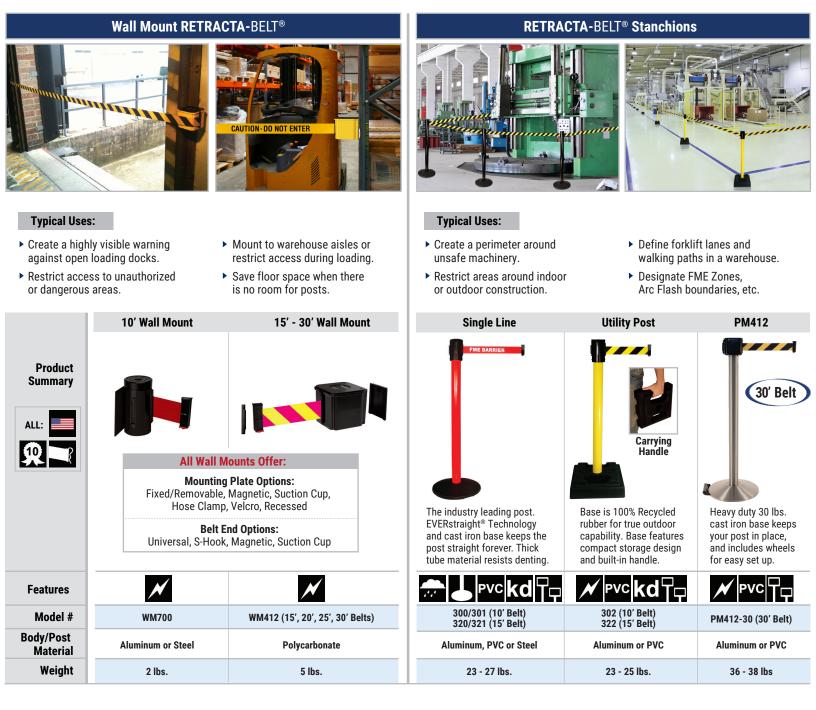

# **RETRACTA**-BELT<sub>®</sub> Products For a Safer Work Environment

Highly Visible Barriers Clearly Warn Against Hazardous Areas And Help Prevent Accidents

- More reusable, visible and durable than throw-away caution or floor tape.
- Extremely durable and resistant to tough wear & tear.

- Standard 10 year warranty on almost every product.
- True American manufacturing quality standards.

This is a sample of our product line. All products shown here offer a variety of options, upgrades and accessories.

Visit our website or call for more details on individual product offerings and our full line.