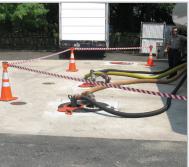

## **Typical Uses:**

- Prevent pedestrians from walking between traffic cones on work sites.
- Parking lot maintenance.
- Around manhole covers.

10' RETRACTA-CONE 15' RETRACTA-CONE All RETRACTA-CONES: Mount onto our Euro Cones (sold separately) or stacked U.S. traffic cones. Fluorescent orange cone topper Provides even more coverage with a 50% longer belt. at an economy price. **RC10** RC15 Plastic Steel 1 lbs. 2 lbs. Ready for outdoor use Upgraded base options Can ship **Features Key:** 10 year warranty with no modification Knocked-Down available Upgraded belt Can add Made in USA Available in PVC Can be weatherproofed ends available sign frames Accessories and Upgrades