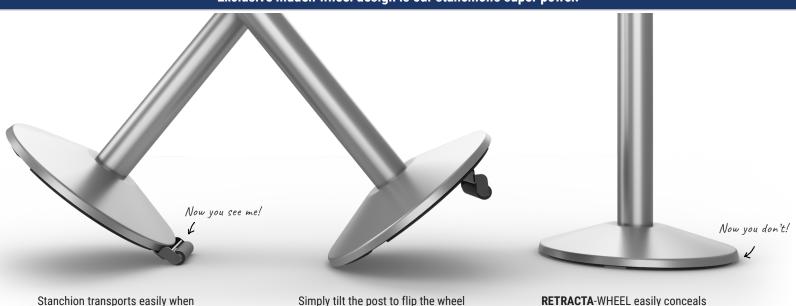

#### Exclusive hidden wheel design is our stanchion's super power.

## Portability without compromise.

The convenience of wheels is no longer an unsightly tripping hazard. The exclusive **RETRACTA**-WHEEL base is the only stanchion base that easily conceals the wheel mechanism beneath the base when it's not in use, but deploys in seconds for easy transport.

beneath the base when it's not in use.