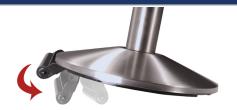

#### **Features**

**RETRACTA-WHEEL** is exposed.

- Simply angle the post to conceal the wheel beneath the base.
- ► The wheel stores beneath the base when not in use.