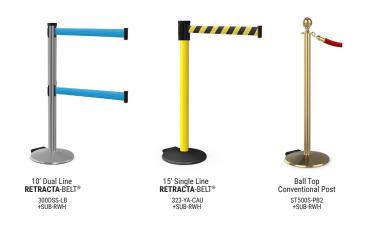

### **Available on All Sloped Base Models**

From decorative to utility posts, adding a **RETRACTA**-WHEEL can make any type of post conveniently transportable.

under the base.

Some popular models include: