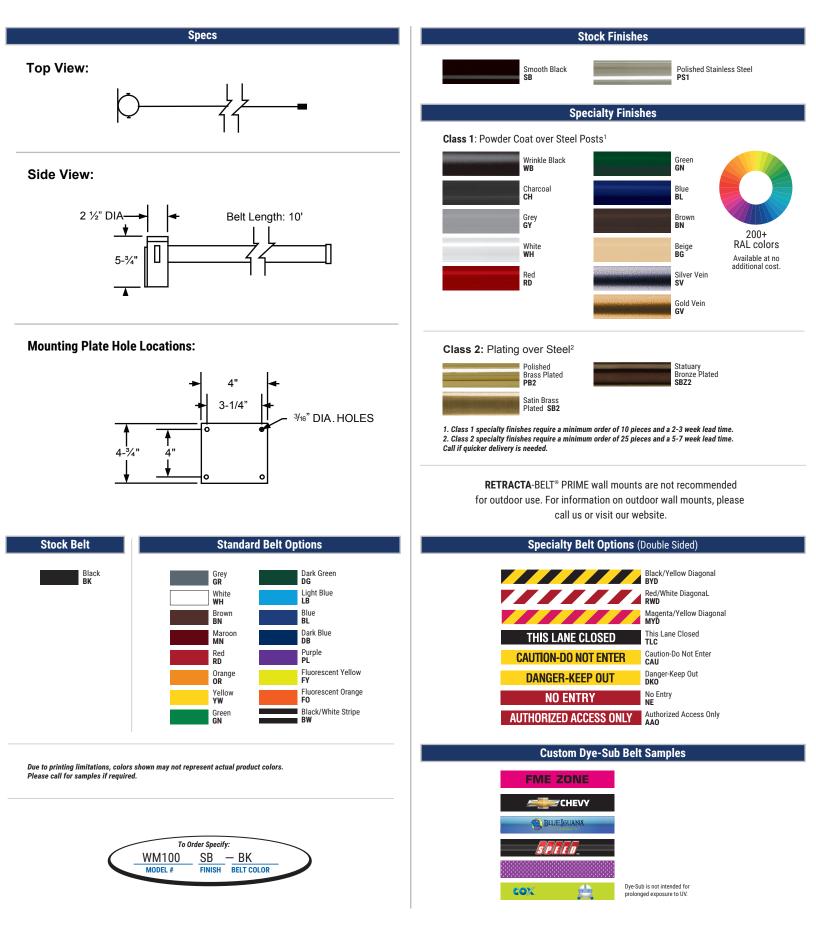

ence. So why buy anything else? RETRACTA-BELT<sup>®</sup> PRIME wall mounts are economically priced, and feature technology and materials that will outperform any other low-cost wall mount on the market. We've analyzed design flaws of other similar products and corrected them to deliver you a low-cost wall mount worthy of the RETRACTA-BELT<sup>®</sup> name.



**Buyer Beware!** Many low cost stanchions leave out industry standard features such as a slow retracting brake system or a universal belt end that enables connection to existing stanchions. Ensure your product has these critical features.



925 Waverly Ave., Holtsville, NY 11742 • MAIN 631-582-8600 • FAX 631-582-8980 • EMAIL Sales@Visiontron.com • Visiontron.com

# 

### **RETRACTA-BELT**<sub>®</sub> PRIME Finishes & Belt Options