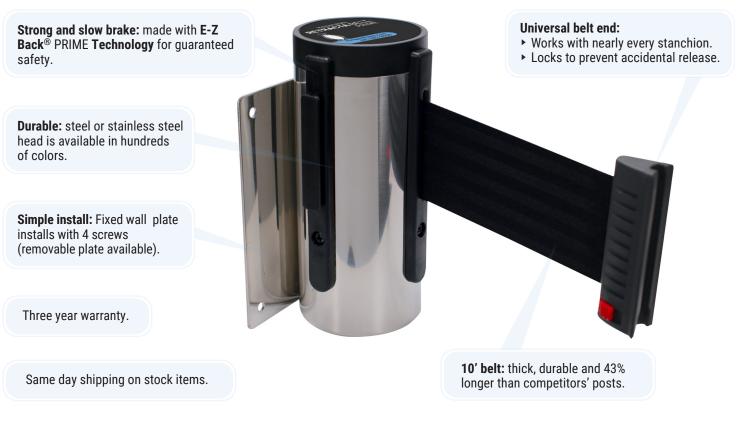

#### Featured Product: Model WM100

#### **Proven Performance. PRIME Prices.**

When you buy a RETRACTA-BELT<sup>®</sup> you're getting a high quality product from a trusted manufacturer with 50 years of experience. So why buy anything else? RETRACTA-BELT<sup>®</sup> PRIME wall mounts are economically priced, and feature technology and materials that will outperform any other low-cost wall mount on the market. We've analyzed design flaws of other similar products and corrected them to deliver you a low-cost wall mount worthy of the RETRACTA-BELT<sup>®</sup> name.

**Buyer Beware!** Many low cost stanchions leave out industry standard features such as a slow retracting brake system or a universal belt end that enables connection to existing stanchions. Ensure your product has these critical features.