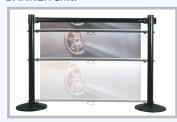

## Add high-impact branding to your existing queue line

The **RETRACTA**-BANNER quickly adds large, changeable graphics to your queue line, and retracts for easy storage and transportation.

## **Specs & Features**

- Display area: 48" W x 33" H.
- Lightweight: only 8 lbs.
- ► Easy assembly: no tools required.
- Posts and printed banners sold separately.

Universal attachment clip, no adapters required: compatible with every major stanchion brand.