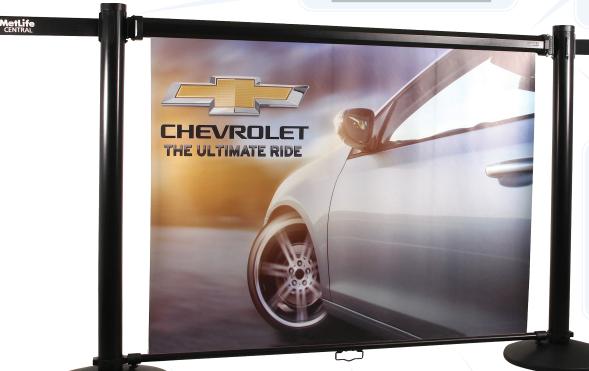

## Add high-impact branding to your existing queue line

The **RETRACTA**-BANNER quickly adds large, changeable graphics to your queue line, and retracts for easy storage and transportation.

## **Specs & Features**

- Display area: 48" W x 33" H.
- Lightweight: only 8 lbs.
- ► Easy assembly: no tools required.
- Posts and printed banners sold separately.

Universal attachment clip, no adapters required: compatible with every major stanchion brand.