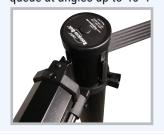

**Banner retracts into 6" dia. Tube:** for compact storage and easy transportation.

**Swiveling connection:** allows you to configure your queue at angles up to 45°.

**Includes two snapping collars:** for secure attachment to stanchions.