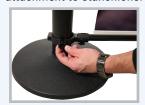

**Banner retracts into 6" dia. Tube:** for compact storage and easy transportation.

**Swiveling connection:** allows you to configure your queue at angles up to 45°.

**Includes two snapping collars:** for secure attachment to stanchions.