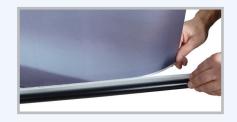

Banner effortlessly locks at any height: lightly tug handle to fully retract into the RETRACTA-BANNER unit.

Easily change graphics in minutes:

simply unzip tamper-resistant connecting strips to remove old graphics and connect new graphics to the **RETRACTA**-BANNER unit.