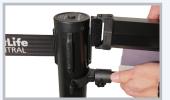

**Banner retracts into 6" dia. Tube:** for compact storage and easy transportation.

**Swiveling connection:** allows you to configure your queue at angles up to 45°.

**Includes two snapping collars:** for secure attachment to stanchions.

Banner effortlessly locks at any height: lightly tug handle to fully retract into the RETRACTA-BANNER unit.

Easily change graphics in minutes:

simply unzip tamper-resistant connecting strips to remove old graphics and connect new graphics to the **RETRACTA**-BANNER unit.