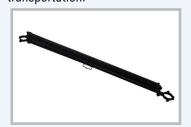

**Banner retracts into 6" dia. Tube:** for compact storage and easy transportation.

**Swiveling connection:** allows you to configure your queue at angles up to 45°.

**Includes two snapping collars:** for secure attachment to stanchions.