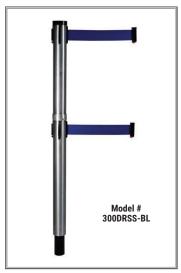

from the socket when necessary.



### **REMOVABLE Post Features**

- **Expandable queuing area:** set up additional posts for a larger queuing area during busy seasons. When fewer posts are needed, insert the socket cap and store posts for a neat appearance and no tripping hazard.
- ▶ Easy floor maintenance: no heavy bases to transport. Simply remove the lightweight posts, clean the floor, and insert the posts back into the sockets.
- Available in a variety of posts: including standard 10', 15' or 30' RETRACTA-BELT® lengths, Display, Conventional or Dual Line posts.
- Offered in our full line of post finishes: to match the décor in your facility.
- Versatile: several finishes can be used outdoors with no modification.
- Built-in sign attachments: no costly adapters.
- 10 year warranty.



**REMOVABLE** Mount Dual Line Post



**REMOVABLE** Mount Conventional Post

# **REMOVABLE** Socket Mount Specifications and Installation Instructions

- 1. Lay out and mark the socket locations, spacing the centerlines at least 6" less than the belt length (ex: 9'6" or less with 10' belt).
- 2. Core drill holes approximately 4" dia. x 6" deep.
- 3. Fill one-third of the hole with non-shrinking grout.
- 4. Push the socket into the grout, making sure it's flush with the mounting surface (as an extra precaution you can check the first few sockets to ensure that enough grout is applied and the void below is fully filled).
- 5. Wait for cement to fully set before installing the posts.

Professional installation is required. For assistance with queue layout, please contact us.



Section A-A