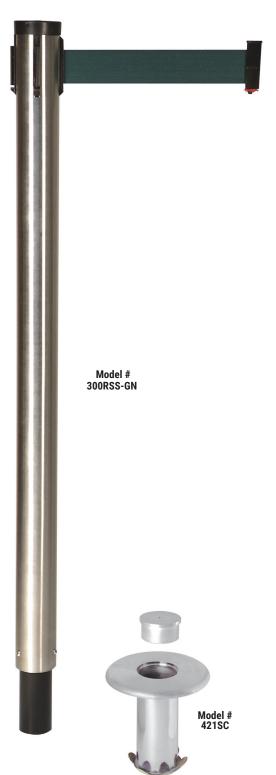

# **RETRACTA-BELT**® **REMOVABLE** Mounted Post

# Posts that won't shift throughout the day from busy crowds, but remove easily from the socket when necessary.

### **REMOVABLE Post Features**

- **Expandable queuing area:** set up additional posts for a larger queuing area during busy seasons. When fewer posts are needed, insert the socket cap and store posts for a neat appearance and no tripping hazard.
- ▶ Easy floor maintenance: no heavy bases to transport. Simply remove the lightweight posts, clean the floor, and insert the posts back into the sockets.
- Available in a variety of posts: including standard 10', 15' or 30' RETRACTA-BELT® lengths, Display, Conventional or Dual Line posts.
- Offered in our full line of post finishes: to match the décor in your facility.
- Versatile: several finishes can be used outdoors with no modification.
- Built-in sign attachments: no costly adapters.
- 10 year warranty.

**REMOVABLE** Mount Dual Line Post

**REMOVABLE** Mount Conventional Post