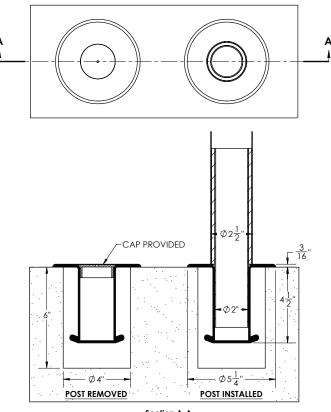

# **REMOVABLE** Socket Mount Specifications and Installation Instructions

- 1. Lay out and mark the socket locations, spacing the centerlines at least 6" less than the belt length (ex: 9'6" or less with 10' belt).
- 2. Core drill holes approximately 4" dia. x 6" deep.
- 3. Fill one-third of the hole with non-shrinking grout.
- 4. Push the socket into the grout, making sure it's flush with the mounting surface (as an extra precaution you can check the first few sockets to ensure that enough grout is applied and the void below is fully filled).
- 5. Wait for cement to fully set before installing the posts.

Professional installation is required. For assistance with queue layout, please contact us.

Section A-A