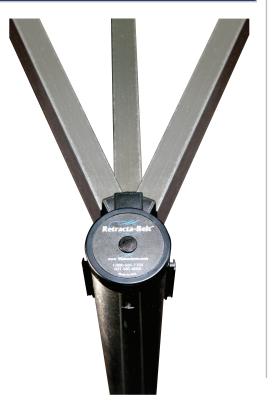

#### **Universal End Block**

- Attaches to any new or existing RETRACTA-BELT® post.
- Allows approximately 15 degrees of swing in both directions.
- Locking EZ Off End Block available (SUB-EZLOCK).

#### **Features**

- > Structural barricade: with portable or permanent post options
- Integrates with any RETRACTA-BELT® Post: works with new and existing posts.
- ▶ **Durable:** 1" x 2" heavy guage aluminum beam.
- ▶ Flexible: up to 30 degree of swing with standard end blocks.
- Customizable: ask about custom lengths and finishes.