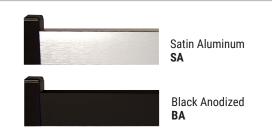

o be purchased as an add-on or as a complete system with four-way receiving posts.

Portable post bases are now available with suction cups to keep your Post-N-Beam in place. For a more permanent option, select from our MINI-SOCKET, MAGNETIC, FIXED or REMOVABLE mounting options.

#### **Universal End Block**

- Attaches to any new or existing RETRACTA-BELT® post.
- Allows approximately 15 degrees of swing in both directions.
- Locking EZ Off End Block available (SUB-EZLOCK).





#### **Specs**

▶ 1" x 2" rectangular beam with radius edges.

| Model # | Beam Length | Center To Center |
|---------|-------------|------------------|
| BEAM48  | 48"         | 50.5"            |
| BEAM72  | 72"         | 74.5"            |
| BEAM94  | 94"         | 96.5"            |



#### **Beam Finishes**



#### **Features**

- > Structural barricade: with portable or permanent post options
- Integrates with any RETRACTA-BELT® Post: works with new and existing posts.
- ▶ **Durable:** 1" x 2" heavy guage aluminum beam.
- ▶ Flexible: up to 30 degree of swing with standard end blocks.
- Customizable: ask about custom lengths and finishes.