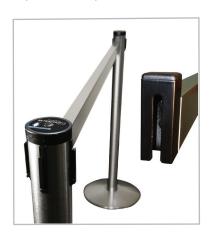

Portable post bases are now available with suction cups to keep your Post-N-Beam in place. For a more permanent option, select from our MINI-SOCKET, MAGNETIC, FIXED or REMOVABLE mounting options.

#### **Universal End Block**

- Attaches to any new or existing RETRACTA-BELT® post.
- Allows approximately 15 degrees of swing in both directions.
- Locking EZ Off End Block available (SUB-EZLOCK).