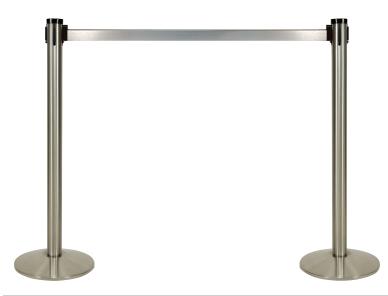

## A more secure and durable security barrier for queue lines.

The 1" x 2" beams are made from heavy gauge aluminum to provide a solid and sturdy barrier. They seamlessly integrate with any **RETRACTA**-BELT® post, allowing them to be purchased as an add-on or as a complete system with four-way receiving posts.

#### **Specs**

▶ 1" x 2" rectangular beam with radius edges.

| Model # | Beam Length | Center To Center |
|---------|-------------|------------------|
| BEAM48  | 48"         | 50.5"            |
| BEAM72  | 72"         | 74.5"            |
| BEAM94  | 94"         | 96.5"            |