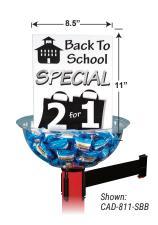

# Increase sales on last minute items with the Impulse Buy Bowl.

This simple add-on item can boost sales by placing products in the front of your customers while they wait in line. Simply screw the bowl on the top of any existing **RETRACTA-BELT®** with the included thumb screw. Increase the impact by adding a sign to provide pricing and other information about the product. Signs are available in 6"x11" and 8.5"x11" models for your own paper sign inserts. The clear plastic bowl is made of polyethylene that is rigid enough to hold shape, yet flexible so it won't crack with abuse.

## Display product, promotion or pricing information

- Use a sign bracket to display information and secure the bowl.
- ► 6"x11" or 8.5"x11" clear acrylic display with bracket.