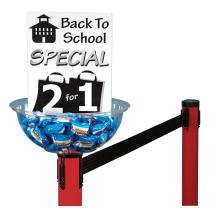

# Increase sales on last minute items with the Impulse Buy Bowl.

This simple add-on item can boost sales by placing products in the front of your customers while they wait in line. Simply screw the bowl on the top of any existing **RETRACTA-BELT®** with the included thumb screw. Increase the impact by adding a sign to provide pricing and other information about the product. Signs are available in 6"x11" and 8.5"x11" models for your own paper sign inserts. The clear plastic bowl is made of polyethylene that is rigid enough to hold shape, yet flexible so it won't crack with abuse.

## Display product, promotion or pricing information

- Use a sign bracket to display information and secure the bowl.
- ► 6"x11" or 8.5"x11" clear acrylic display with bracket.