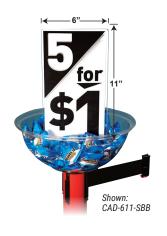

# Increase sales on last minute items with the Impulse Buy Bowl.

This simple add-on item can boost sales by placing products in the front of your customers while they wait in line. Simply screw the bowl on the top of any existing **RETRACTA-BELT®** with the included thumb screw. Increase the impact by adding a sign to provide pricing and other information about the product. Signs are available in 6"x11" and 8.5"x11" models for your own paper sign inserts. The clear plastic bowl is made of polyethylene that is rigid enough to hold shape, yet flexible so it won't crack with abuse.

## Display product, promotion or pricing information

- Use a sign bracket to display information and secure the bowl.
- ► 6"x11" or 8.5"x11" clear acrylic display with bracket.