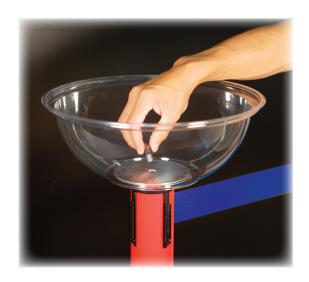

# Increase sales on last minute items with the Impulse Buy Bowl.

This simple add-on item can boost sales by placing products in the front of your customers while they wait in line. Simply screw the bowl on the top of any existing **RETRACTA-BELT®** with the included thumb screw. Increase the impact by adding a sign to provide pricing and other information about the product. Signs are available in 6"x11" and 8.5"x11" models for your own paper sign inserts. The clear plastic bowl is made of polyethylene that is rigid enough to hold shape, yet flexible so it won't crack with abuse.

#### Gain sales from an easy add-on

- Increase sales on impulse buy products.
- Simply screws into the top of any RETRACTA-BELT® post.