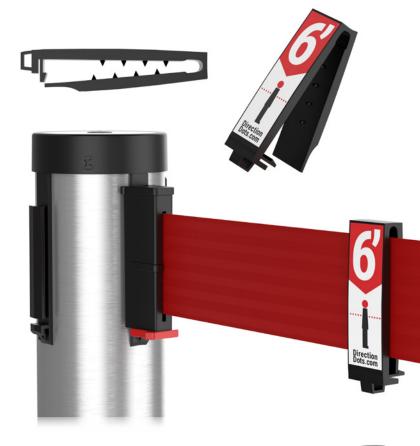

## Keep separate in line one belt clip at a time.

LOOK OUT FOR EACH OTHER. Wait by a clip to

maintain a safe

social distance.

**Distance Clips** 

Distance Clips are an easy and affordable solution to add social distancing reminders to your existing retractable belt queues.\*

#### Measure. Clip. Repeat.

Clips simply snap on the belt and lock into position. Internal teeth grip the belt to prevent them from accidentally moving (don't worry, they won't bite). The anti-tamper snapping lock requires a screwdriver or *really* strong hands to remove.

Pack includes 10 Distance Clips and a 6ft measuring string for quick and easy installation.

10 Distance Clips per pack. Includes 6' measuring string - Model #DDC-10