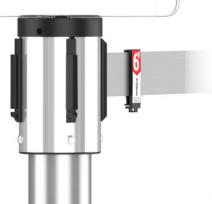

## Keep separate in line one belt clip at a time.

LOOK OUT FOR EACH OTHER. Wait by a clip to

maintain a safe

social distance.

**Distance Clips** 

Distance Clips are an easy and affordable solution to add social distancing reminders to your existing retractable belt queues.\*

#### Measure. Clip. Repeat.

Clips simply snap on the belt and lock into position. Internal teeth grip the belt to prevent them from accidentally moving (don't worry, they won't bite). The anti-tamper snapping lock requires a screwdriver or *really* strong hands to remove.