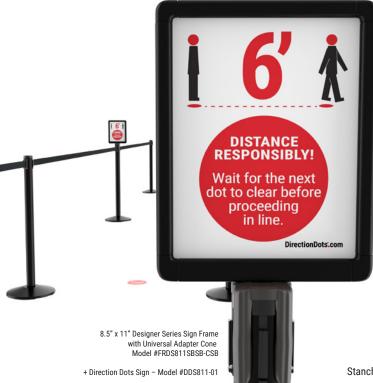

## lt's a sign!

Just in case your patrons need a little extra guidance, place the Direction Dots Sign at the start of your queue as a reminder on how to distance responsibly. Durable card stock sign is 8.5" x 11" and can fit in a standard acrylic frame holder or a sign post frame.