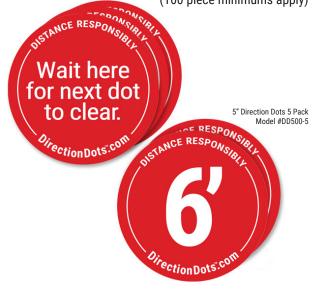

## Safe distancing is just a measure-peel-stick away.

Standard kits come with five 5in round floor decals (three "Wait Here" dots and two "6ft" dots) and a 6ft measurement string to help position properly. The floor decals are a thick and durable 11 mil with an anti-skid texture.