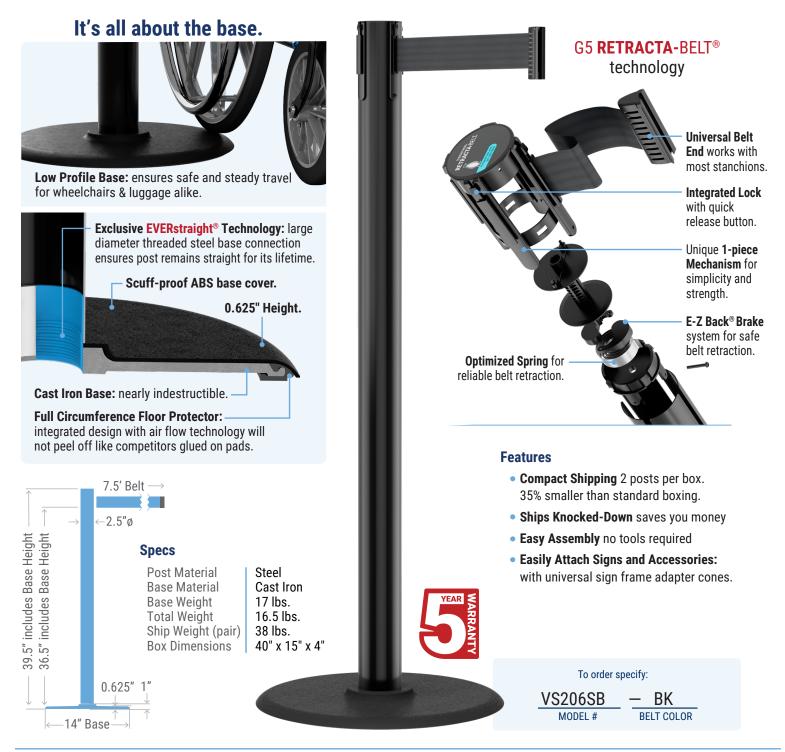

## **RETRACTA**-BELT® 7.5' G5 Value Series Cast Iron Base | MODEL VS206SB

## Optimized value from the ground up.

We've taken decades of design experience to develop the ideal blend of ingenuity, quality, and affordability. The 7.5' Value Series stanchion features our G5 **RETRACTA**-BELT<sup>®</sup> mechanism, an exclusive 1 piece molded cap-to-clip cassette which decreases costs and increases durability. We've also optimized the 7.5' belt with the proper spring-to-base balance to ensure that the post remains upright the entire length of belt extraction. Many longer belt products on the market will tip or lean before full belt extension, defeating their usefulness. The low-profile cast iron base provides wheelchair accessibility and includes design details to ensure the post remains straight and your floors are free from scuffs and scratches.