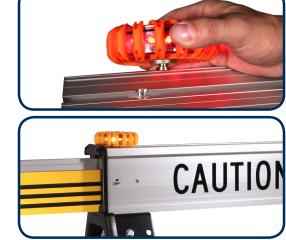

#### **Retracta-Cade Light Kits**

Attention-grabbing LED lights slide into the top of the Retracta-Cade for increased visibility day or night.

#### **Features include:**

- · Hard carrying case conveniently charges and stores six LED lights\*
- · Each light includes nine patterns (flashing, steady-on, rotating, etc.)
- · Lights are waterproof and impact-resistant
- · Lights can be removed from magnetic Retracta-Cade adapters and used for other applications like road 'flares'
- \* Kit includes six rechargeable LED lights, six magnetic adapters, wall charger, car charger, and hard carrying case