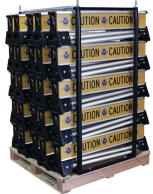

#### Stackable and Storable

Store large quantities efficiently: at fire houses, police stations, etc. for immediate access. 16 units store in a 4' x 4' x 4' area.