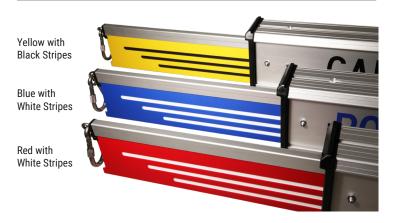

#### **Three Standard Extension Colors**

#### **Other Options**

Reflective decals: 1/2"

visibility at nighttime.

ownership.