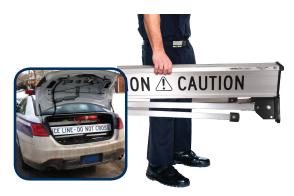

#### Folds to Less than Half its Size

Retracts to 4' x 1' x 8" in seconds. Several can fit into the trunk of a patrol car. Folded legs automatically lock and can serve as a carrying handle.