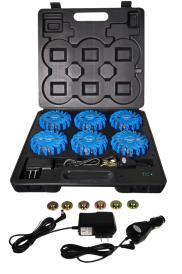

#### **Retracta-Cade Light Kits**

Attention-grabbing LED lights slide into the top of the Retracta-Cade for increased visibility day or night.

#### **Features include:**

- · Hard carrying case conveniently charges and stores six LED lights\*
- · Each light includes nine patterns (flashing, steady-on, rotating, etc.)
- · Lights are waterproof and impact-resistant
- · Lights can be removed from magnetic Retracta-Cade adapters and used for other applications like road 'flares'
- \* Kit includes six rechargeable LED lights, six magnetic adapters, wall charger, car charger, and hard carrying case