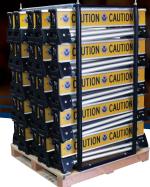

#### Stackable and Storable

Store large quantities efficiently: at fire houses, police stations, etc. for immediate access. 16 units store in a 4' x 4' x 4' area.