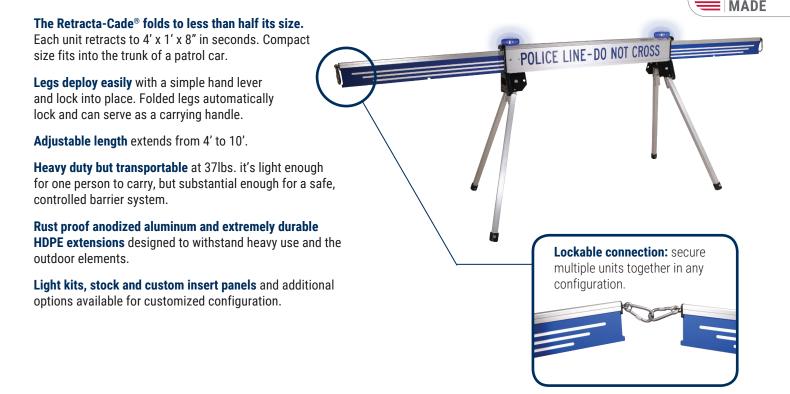

#### Folds to Less than Half its Size

Retracts to 4' x 1' x 8" in seconds. Several can fit into the trunk of a patrol car. Folded legs automatically lock and can serve as a carrying handle.

#### Lockable Connection

Threaded carabiner: locks to secure the connection between barriers, and rotates 180° to create endless barrier configurations.