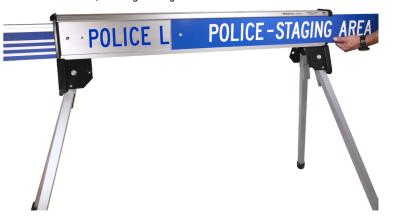

## POLICE LINE-DO NOT CROSS

#### **Retracta-Cade Sign Inserts**

Printed sign panels allow the Retracta-Cade to be used for multiple applications. Up to three sign inserts slide and lock into each track, storing six signs in one unit.

| Stock:                                |                                       |                                       |
|---------------------------------------|---------------------------------------|---------------------------------------|
| POLICE LINE-DO NOT CROSS              | FIRE DEPT KEEP BACK                   | CAUTION 🗥 CAUTION                     |
| CRIME SCENE                           | FIRE LINE-DO NOT CROSS                | SHERIFF LINE-DO NOT CROSS             |
| STAGING AREA                          | ARC FLASH ZONE-KEEP OUT               | SECURITY CHECKPOINT                   |
| FME ZONE FME ZONE                     | DANGER 🛆 KEEP OUT                     | $\rightarrow \rightarrow \rightarrow$ |
| $\rightarrow \rightarrow \rightarrow$ | NO ENTRY NO ENTRY                     |                                       |
|                                       | $\rightarrow \rightarrow \rightarrow$ |                                       |
| Non-Stock:                            |                                       |                                       |
| SECURITY CHECKPOINT                   | HAZMAT INCIDENT                       | NO PARKING                            |
| DWI CHECKPOINT                        | STAGING AREA                          | CLOSED CLOSED                         |
| COMMAND POST                          | TRAINING EXERCISE                     | RESERVED AREA                         |
| Custom:                               | FOD AREA FOD AREA                     | CAUTION 🗥 WORK AHEAD                  |
|                                       |                                       |                                       |
| REPORT A CRIME: 1-888-NYC-SAFE        | PELIGRO-MANTENERSE FUERA              | LEVIS STADIUM                         |