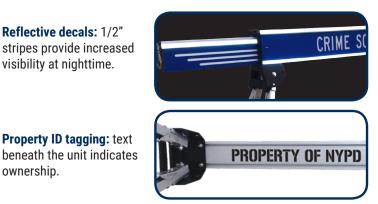

#### **Other Options**

Reflective decals: 1/2"

visibility at nighttime.

ownership.