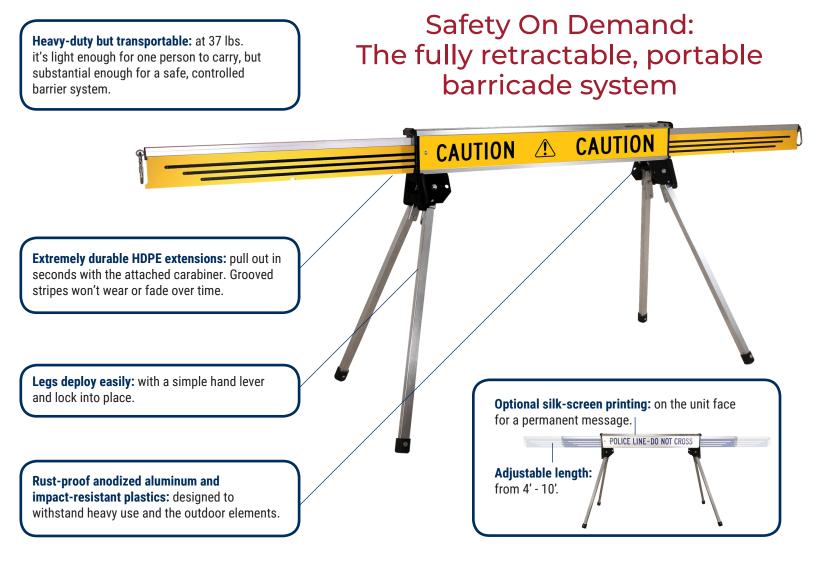

### The fully retractable, portable barricade system.

#### Stackable and Storable

Store large quantities efficiently: at fire houses, police stations, etc. for immediate access. 16 units store in a 4' x 4' x 4' area.

#### Lockable Connection

Threaded carabiner: locks to secure the connection between barriers, and rotates 180° to create endless barrier configurations.

#### Folds to Less than Half its Size

Retracts to 4' x 1' x 8" in seconds. Several can fit into the trunk of a patrol car. Folded legs automatically lock and can serve as a carrying handle.