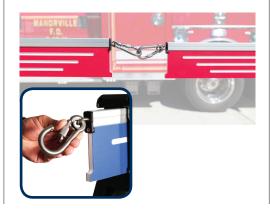

#### Lockable Connection

Threaded carabiner: locks to secure the connection between barriers, and rotates 180° to create endless barrier configurations.