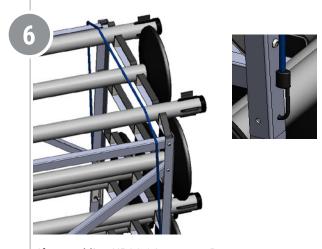

If assembling HPSC-24 cart, use Bungees to secure top posts by inserting bungee hook end into holes mid-way up the cart.