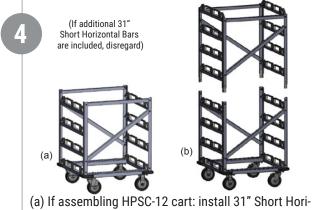

Turn unit over onto wheels. Align Side Frame Walls with Post Holder Brackets on Cart Base and install M8x1.25–15mm Long Bolts with Lock Nuts.

(a) If assembling HPSC-12 cart: install 31" Short Horizontal Bars to connect the top of the Side Frame Walls.
(b) If assembling HPSC-24 cart: install second set of Side Frame Walls and 37" Long Diagonal Bars. Then install 31" Short Horizontal Bars to connect the top set of the Side Frame Walls.