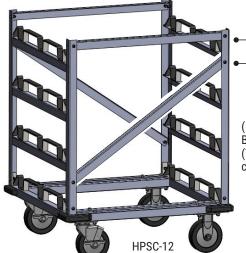

## HPSC-12 POST STORAGE CART PARTS:

# SHIPS IN 1 BOX:

- (16) M10x1.5-60mm Long Bolts with Lock Nuts
- (2) 17mm/13mm Dual Wrench
- (1) 6mm Allen Key
- (1) Cart Base
- (2) Rigid Wheels
- (2) Swivel Wheels
- (24) M8x1.25-15mm Long Bolts with Lock Nuts
- (2) Side Frame Walls
- (2) Long Diagonal Bars (37")
- (2) Short Horizontal Bars (31")

(1) 37" Long Diagonal Bar per side as shown.

Assembly time is approximately 15 minutes for HPSC-12 and 30 minutes for HPSC-24 with two people.

Should you require assistance, please call a People Guidance Pro at **631-582-8600**.