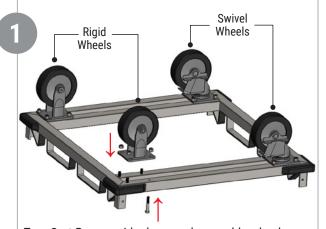

# **ASSEMBLY INSTRUCTIONS**

Turn Cart Base upside-down and assemble wheels with M10x1.5-60mm Long Bolts with Lock Nuts. Note location of Swivel and Rigid Wheels-(1) Swivel Wheel and (1) Rigid Wheel on each rail.