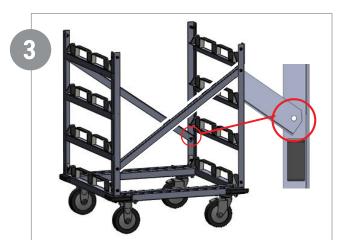

Install 37" Long Diagonal Bars connecting both Side Frame Walls, ensuring that the flat edge nests into the corners of the Side Frame Wall so holes line up properly.

NOTE: Hand tighten ALL screws before fully tightening with wrench and allen key.