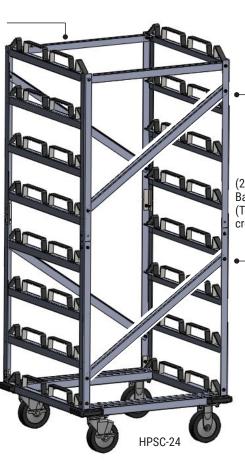

#### **HPSC-24 POST STORAGE CART PARTS:**

### **SHIPS IN 2 BOXES:**

- (16) M10x1.5-60mm Long Bolts with Lock Nuts
- (3) 17mm/13mm Dual Wrench
- (2) 6mm Allen Key
- (1) Cart Base
- (2) Rigid Wheels
- (2) Swivel Wheels
- (36) M8x1.25-15mm Long Bolts with Lock Nuts
- (4) Side Frame Walls
- (4) Long Diagonal Bars (37")
- (2) Short Horizontal Bars (31")
- (2) Bungees

(2) Short 31" Horizontal Bars are used at the top only

or

(1) 37" Long Diagonal Bar per side as shown. (They do not cross to create an X).

(2) 37" Long Diagonal Bars per side as shown. (They do not cross to create an X).