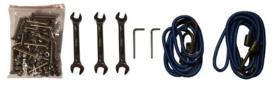

### **SHIPS IN 2 BOXES:**

- (16) M10x1.5-60mm Long Bolts with Lock Nuts
- (3) 17mm/13mm Dual Wrench
- (2) 6mm Allen Key
- (1) Cart Base
- (2) Rigid Wheels
- (2) Swivel Wheels
- (36) M8x1.25-15mm Long Bolts with Lock Nuts
- (4) Side Frame Walls
- (4) Long Diagonal Bars (37")
- (2) Short Horizontal Bars (31")
- (2) Bungees