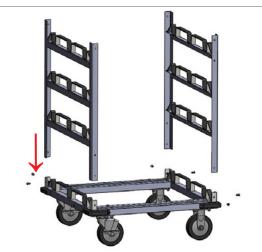

Turn unit over onto wheels. Align Side Frame Walls with Post Holder Brackets on Cart Base and install M8x1.25–15mm Long Bolts with Lock Nuts.

(a) If assembling HPSC-12 cart: install 31" Short Horizontal Bars to connect the top of the Side Frame Walls.
(b) If assembling HPSC-24 cart: install second set of Side Frame Walls and 37" Long Diagonal Bars. Then install 31" Short Horizontal Bars to connect the top set of the Side Frame Walls.