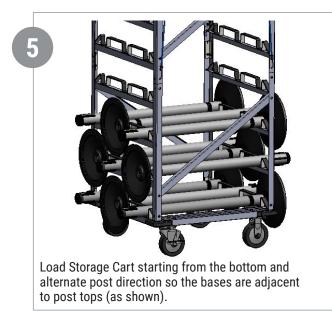

Turn unit over onto wheels. Align Side Frame Walls with Post Holder Brackets on Cart Base and install M8x1.25–15mm Long Bolts with Lock Nuts.

(a) If assembling HPSC-12 cart: install 31" Short Horizontal Bars to connect the top of the Side Frame Walls.
(b) If assembling HPSC-24 cart: install second set of Side Frame Walls and 37" Long Diagonal Bars. Then install 31" Short Horizontal Bars to connect the top set of the Side Frame Walls.

If assembling HPSC-24 cart, use Bungees to secure top posts by inserting bungee hook end into holes mid-way up the cart.