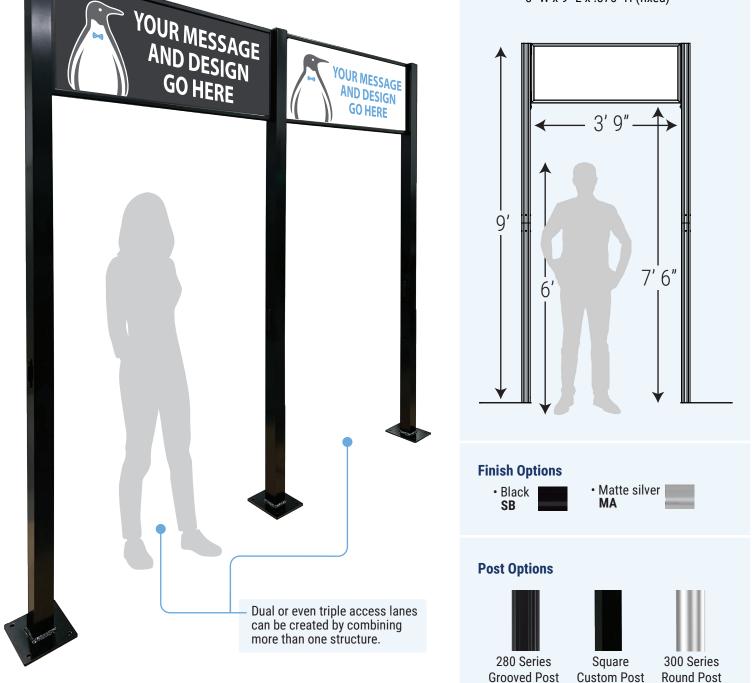

#### More entranceways. More signage.

Walk Under Signs can be combined to allow for multiple entrance options. Perfect for events or locations where more than one queue is needed. Clearly direct patrons to their proper access points or enhance your marketing efforts.

#### Specs

- Overall height: up to 9'
- Overall width: 6' 4"
- · Weight: 99 lbs.
- Sign: 43" W x 16" H
- Sign frame: 45" W x 18" H
- Base: 15.5" W x 31.5" L x .1875" H (portable) 8" W x 9" L x .375" H (fixed)