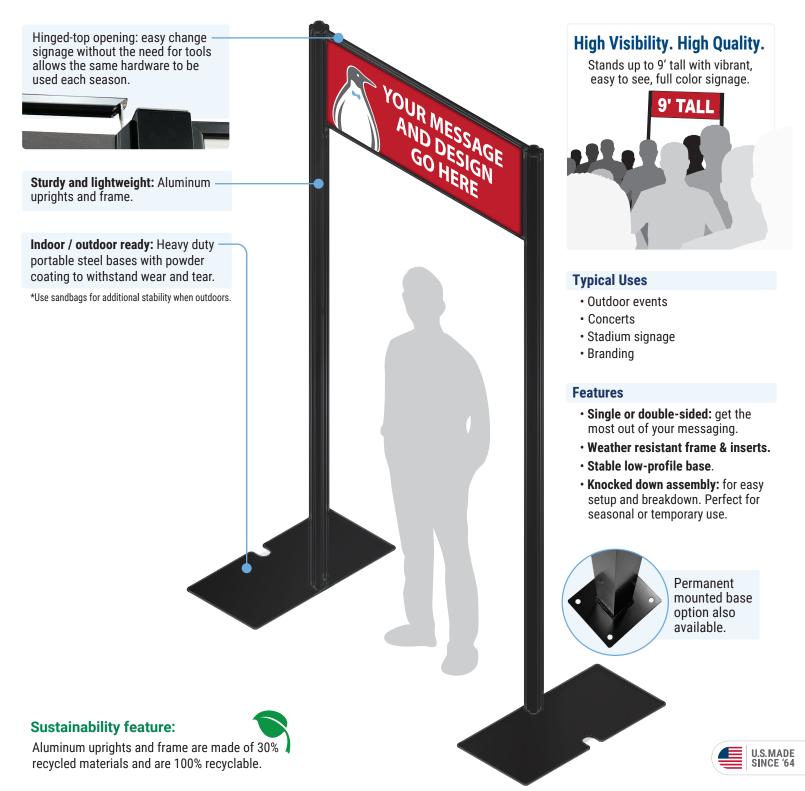

## **Clearly define entranceways from a distance.**

Directing your visitors to a specific queue or area can be a challenge in large venues, stadiums, or outside events. Walk Under Signs stand above the crowd to give clear guidance on where to go. This system is easy to set up and easy to move for multiple use applications. This wayfinding solution can be your port in a storm for visitors making their way through a sea of people.

#### Specs

- Overall height: up to 9'
- Overall width: 6' 4"
- · Weight: 99 lbs.
- Sign: 43" W x 16" H
- Sign frame: 45" W x 18" H
- Base: 15.5" W x 31.5" L x .1875" H (portable) 8" W x 9" L x .375" H (fixed)