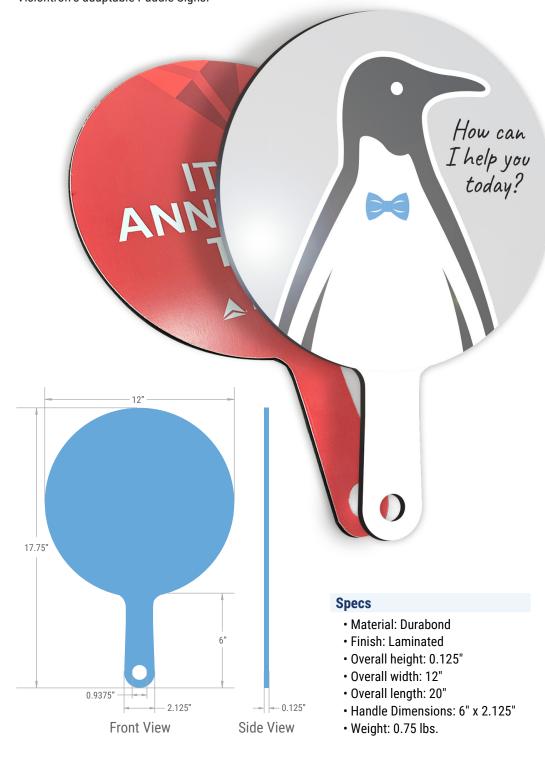

## Paddle Signs

**MODEL PS12-2** 

## **Features**

- Double-sided signage: get the most out of your information or branding.
- Built-in handle hole: for easy hanging storage.
- Sturdy, yet lightweight construction
- Laminated
- Contour Cut Handle