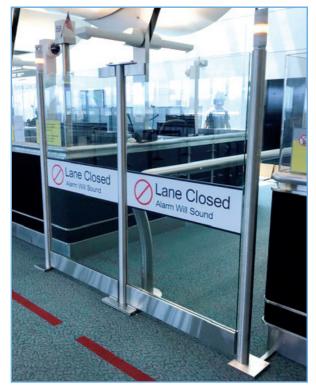

## **DOORS & ALARMS**

## 180° swing, soft-closing doors

Our soft-closing doors are the perfect through way for modified egress. Coupled with our walls and partitions, we have created the preferred solution to your CBP modified egress woes. Using top of the line hardware, we can develop the exact door setup you require. From freestanding setups, frameless designs, to customized widths, we have succesfully designed and installed them in airports nationwide.

## Complete alarm system

No security checkpoint is complete without a reliable alarm system. Our low-voltage, fully configurable system allows for modifications and adjustments to get exactly what you need.