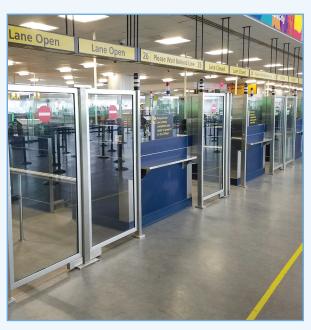

## Preparing for modified egress

Airport CBP locations typically require securing the border with walls and doors that were previously not required. Visiontron has worked with various airports to successfully develop CBP approved solutions that not only meet security regulations but also cater to designer and owner desire to match existing aesthetics. Each system deployed has come with its own unique set of challenges and requirements, every location has utilized and modified our system to meet their needs.

## Barriers where you need them

Often there are open areas that need to be sealed off. Visiontrons versatile Post & Panel System has been the go to solution for airports and airlines across the USA. With heights up to 8', the ability to mix and match frames, finishes, insert materials, and the option for magnetic or permanent bases, the possibilities are endless. Using the highest quality materials we can create custom partitions and walls that match any decor and space requirements.