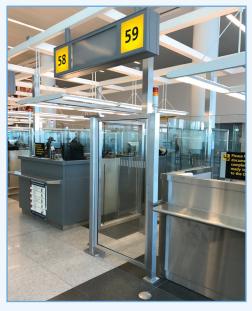

Alarmed doors install: JFK Intl. Airport T4.

## 180° swing, soft-closing doors

Our soft-closing doors are the perfect through way for modified egress. Coupled with our walls and partitions, we have created the preferred solution to your CBP modified egress woes. Using top of the line hardware, we can develop the exact door setup you require. From freestanding setups, frameless designs, to customized widths, we have succesfully designed and installed them in airports nationwide.