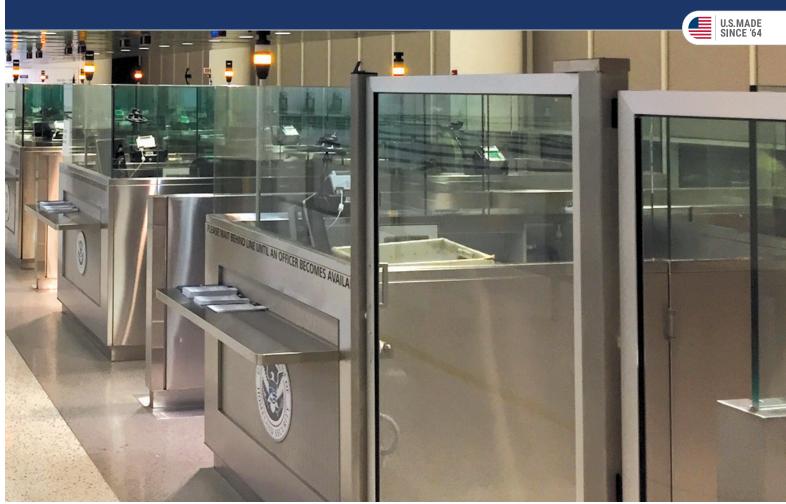

# **CBP Modified Egress Solutions**

JFK International Airport T5

## Preparing for modified egress

Airport CBP locations typically require securing the border with walls and doors that were previously not required. Visiontron has worked with various airports to successfully develop CBP approved solutions that not only meet security regulations but also cater to designer and owner desire to match existing aesthetics. Each system deployed has come with its own unique set of challenges and requirements, every location has utilized and modified our system to meet their needs.

## Barriers where you need them

Often there are open areas that need to be sealed off. Visiontrons versatile Post & Panel System has been the go to solution for airports and airlines across the USA. With heights up to 8', the ability to mix and match frames, finishes, insert materials, and the option for magnetic or permanent bases, the possibilities are endless. Using the highest quality materials we can create custom partitions and walls that match any decor and space requirements.