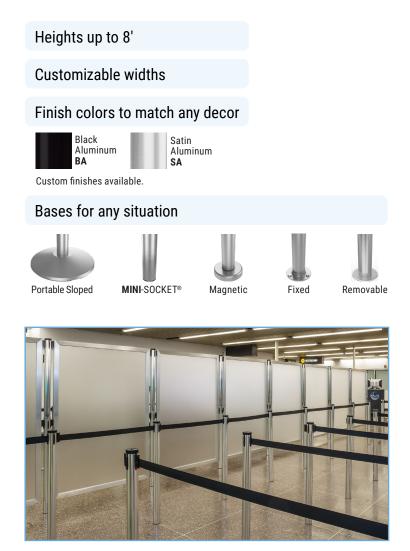

## Barriers where you need them

Often there are open areas that need to be sealed off. Visiontrons versatile Post & Panel System has been the go to solution for airports and airlines across the USA. With heights up to 8', the ability to mix and match frames, finishes, insert materials, and the option for magnetic or permanent bases, the possibilities are endless. Using the highest quality materials we can create custom partitions and walls that match any decor and space requirements.

Post and Privacy Panels: SEA Intl. Airport FIS Area.

Our partitions, walls, and door inserts are available in a wide array of materials, from clear acrylic to frosted glass.

Customizable widths

Industrial grade hardware

Free standing

Framed or frameless design