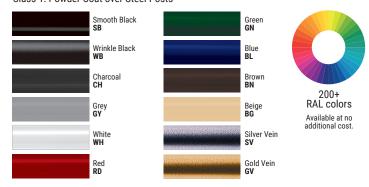

## **RETRACTA**-BELT® and Classic Post+Rope Finishes, Colors and Mounting Options

## Ropes for Classic Posts

All finishes are not available on all models. Please see the website for details.

- \* Available on RETRACTA-BELT® Posts only.
- \*\* Available on Classic Posts only.
- 1. Class 1 specialty finishes require a minimum order of 5 pieces and a 2-3 week lead time.
- 2. Class 2 & 3 specialty finishes require a minimum order of 15 pieces and a 5-7 week lead time. Call if guicker delivery is needed.

Due to printing limitations, colors shown may not represent actual product colors. Please call for samples if required.