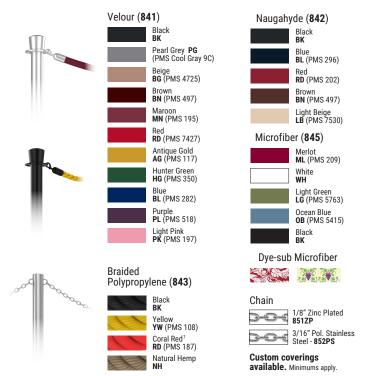

## **RETRACTA**-BELT® and Classic Post+Rope Finishes, Colors and Mounting Options

## Ropes for Classic Posts

All finishes are not available on all models. Please see the website for details.

- \* Available on RETRACTA-BELT® Posts only.
- \*\* Available on Classic Posts only.
- 1. Class 1 specialty finishes require a minimum order of 5 pieces and a 2-3 week lead time.
- 2. Class 2 & 3 specialty finishes require a minimum order of 15 pieces and a 5-7 week lead time. Call if guicker delivery is needed.

Due to printing limitations, colors shown may not represent actual product colors. Please call for samples if required.