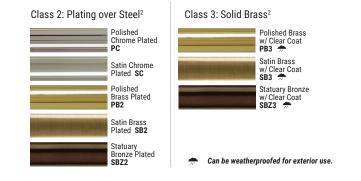

## **RETRACTA**-BELT® and Classic Post+Rope Finishes, Colors and Mounting Options

## Ropes for Classic Posts

All finishes are not available on all models. Please see the website for details.

- \* Available on RETRACTA-BELT® Posts only.
- \*\* Available on Classic Posts only.
- 1. Class 1 specialty finishes require a minimum order of 5 pieces and a 2-3 week lead time.
- 2. Class 2 & 3 specialty finishes require a minimum order of 15 pieces and a 5-7 week lead time. Call if guicker delivery is needed.

Due to printing limitations, colors shown may not represent actual product colors. Please call for samples if required.