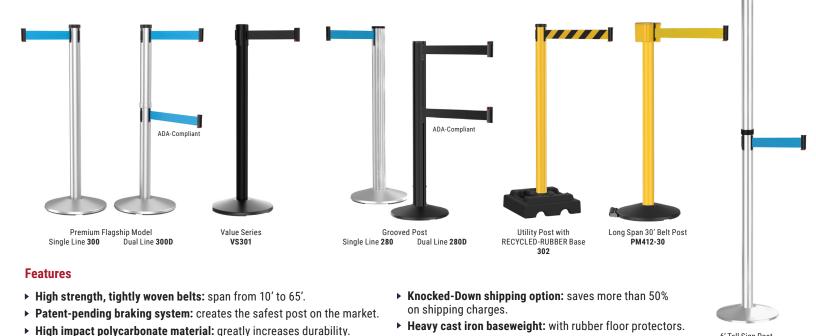

### **RETRACTA-BELT® Stanchions**

## The original **RETRACTA**-BELT® — often imitated, but never duplicated.

After more than 30 years of use and abuse, the original RETRACTA-BELT can still be seen in airports, venues and stores worldwide. Following the basic principles of durability, style and value, the RETRACTA-BELT product line has grown to offer countless combinations of models, finishes, belt colors and accessories. We include all of the industry leading features standard, so you can be sure the RETRACTA-BELT is the best choice for safety, security and reliability for years to come.

## RETRACTA-BELT® Mountable Head Systems

Universal belt clip: allows integration with many other

manufacturers' units.

All parts are easily replaceable.

Typical Applications:

Parking Garages

## Groovy, TSA-Style Posts The tried and true **RETRACTA-BELT®** is now available with a grooved post design compatible with TSA products and accessories. ► EVERstraight® Technology in the threaded steel base connection for a post that remains straight for its lifetime. ► Easy assembly, no tools required! ► Compatible with TSA-approved accessories such as sign frames and queue panels. Classic Post+Rope Stanchions

▶ Weather-Protection: posts can be modified for outdoor use.

**Ergonomic belt end:** with noticeable red slide-action lock.

Our traditional Classic Post+Rope stanchions are made from the highest quality materials and manufacturing standards.