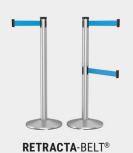

### **RETRACTA-BELT® Stanchions**

## The original **RETRACTA**-BELT® — often imitated, but never duplicated.

After more than 30 years of use and abuse, the original RETRACTA-BELT can still be seen in airports, venues and stores worldwide. Following the basic principles of durability, style and value, the RETRACTA-BELT product line has grown to offer countless combinations of models, finishes, belt colors and accessories. We include all of the industry leading features standard, so you can be sure the RETRACTA-BELT is the best choice for safety, security and reliability for years to come.