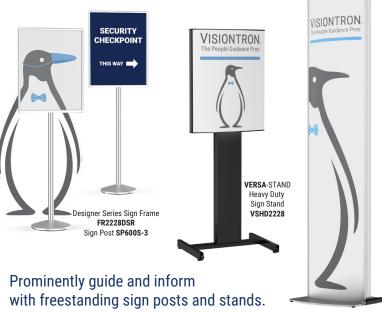

## Post-mounted accessories are designed to enhance your gueue.

▶ Display your message prominently in a durable sign frame that can mount onto your existing stanchions.

Post Adapter

Post Attachment

**U-Bracket** 

Slide-in Post Adapter

**Designer Series Sign Frames** have radius corners and a hinged-top opening.

Frame finishes:

Black Aluminum

Polished Aluminum

Polished Brass Aluminum

**Heavy Duty Sign Frames** have square corners and a slot opening at the top for signage.

Frame finishes:

Polished Chrome

VERSA-STAND Sign Tower VST2272

- ▶ Guard now and message later: frame sizes up to 22"x28" with acrylic inserts guard staff that need to stand on the job.
- ▶ Durable construction ensures re-use as sign holder for many years.
- Transport posts and stands easily with wheels on the base.