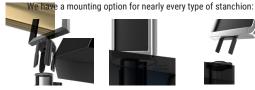

## Post-mounted accessories are designed to enhance your gueue.

▶ Display your message prominently in a durable sign frame that can mount onto your existing stanchions.

Post Adapter

Post Attachment

**U-Bracket** 

Slide-in Post Adapter

**Designer Series Sign Frames** have radius corners and a hinged-top opening.

Frame finishes:

Black Aluminum

Polished Aluminum

Polished Brass Aluminum

**Heavy Duty Sign Frames** have square corners and a slot opening at the top for signage.

Frame finishes:

Polished Chrome

VERSA-STAND Sign Tower VST2272

- ▶ Guard now and message later: frame sizes up to 22"x28" with acrylic inserts guard staff that need to stand on the job.
- ▶ Durable construction ensures re-use as sign holder for many years.
- Transport posts and stands easily with wheels on the base.