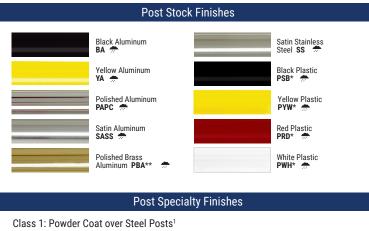

## **RETRACTA**-BELT® and Classic Post+Rope Finishes, Colors and Mounting Options

## Ropes for Classic Posts

All finishes are not available on all models. Please see the website for details.

- \* Available on RETRACTA-BELT® Posts only.
- \*\* Available on Classic Posts only.
- 1. Class 1 specialty finishes require a minimum order of 5 pieces and a 2-3 week lead time.
- 2. Class 2 & 3 specialty finishes require a minimum order of 15 pieces and a 5-7 week lead time. Call if guicker delivery is needed.