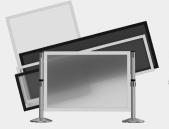

Post-Mounted Sign Frames & Accessories

**Q**-PANEL® Rigid Systems

**RETRACTA**-CADE® Quick Deployment Barricades

## **Q**-PANEL® Rigid Barriers

From germ barriers to rigid queues, design versatile **Q**-PANEL systems for your unique application.

- ▶ Hard panels up to 6ft tall create see-through guards: or use solid panels to create private areas.
- ▶ Printed inserts double as signage: to direct and inform.
- ▶ Divide up a large space: without having to do expensive and timeconsuming construction.
- ▶ Add Q-PANEL barriers inside your queue: to protect people who are waiting in line.