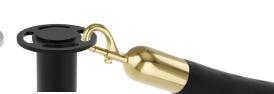

▶ Weather-Protection: posts can be modified for outdoor use.

**Ergonomic belt end:** with noticeable red slide-action lock.

Our traditional Classic Post+Rope stanchions are made from the highest quality materials and manufacturing standards.

## Ropes for Classic Posts

All finishes are not available on all models. Please see the website for details.

- \* Available on RETRACTA-BELT® Posts only.
- \*\* Available on Classic Posts only.
- 1. Class 1 specialty finishes require a minimum order of 5 pieces and a 2-3 week lead time.
- 2. Class 2 & 3 specialty finishes require a minimum order of 15 pieces and a 5-7 week lead time. Call if guicker delivery is needed.