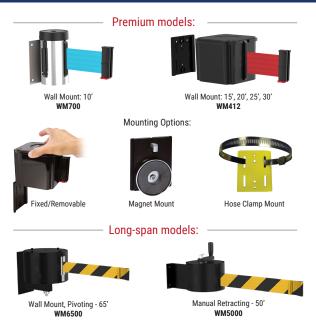

### **RETRACTA-BELT® Stanchions**

## The original **RETRACTA**-BELT® — often imitated, but never duplicated.

After more than 30 years of use and abuse, the original RETRACTA-BELT can still be seen in airports, venues and stores worldwide. Following the basic principles of durability, style and value, the RETRACTA-BELT product line has grown to offer countless combinations of models, finishes, belt colors and accessories. We include all of the industry leading features standard, so you can be sure the RETRACTA-BELT is the best choice for safety, security and reliability for years to come.

## RETRACTA-BELT® Mountable Head Systems

Universal belt clip: allows integration with many other

manufacturers' units.

All parts are easily replaceable.

Typical Applications:

Parking Garages