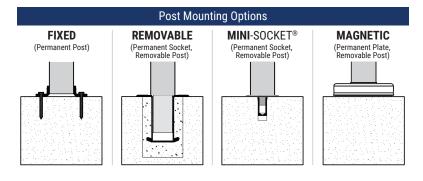

## **RETRACTA**-BELT® and Classic Post+Rope Finishes, Colors and Mounting Options