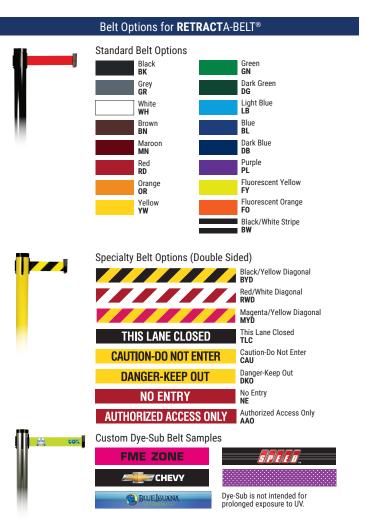

## **RETRACTA**-BELT® and Classic Post+Rope Finishes, Colors and Mounting Options

Due to printing limitations, colors shown may not represent actual product colors. Please call for samples if required.