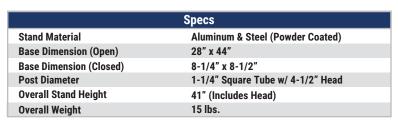

# A rugged and portable solution for long span applications.

The Stand Mount 412 (SM412-30) is the only product on the market with a 30' belt span that can be easily carried from location to location. The heavy-gauge aluminum stand is built tough to withstand the harshest abuse, yet at only 15 lbs. it's still light enough for easy lifting. The folding legs allow for compact storage into an 8" x 9" space, and spread to provide maximum stability on rocky or uneven terrain.

# Post Finishes & Belt Options

Overall Weight: 15 lbs.

| Model #    | Head           | Stand           |
|------------|----------------|-----------------|
| SM412-30YW | Yellow         | Yellow Aluminum |
|            | 1              |                 |
|            |                |                 |
|            |                |                 |
|            | T- O-d 0       | 4               |
|            | To Order Speci | fy:             |
| SM41       | •              | fy:<br>— CAU    |