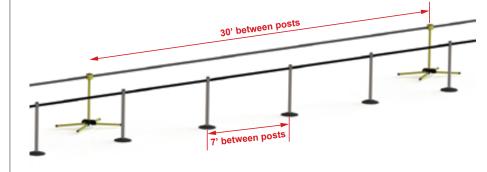

### Long Span RETRACTA-BELT®

▶ Belt extends to 30 feet: to easily cordon off large areas quickly.