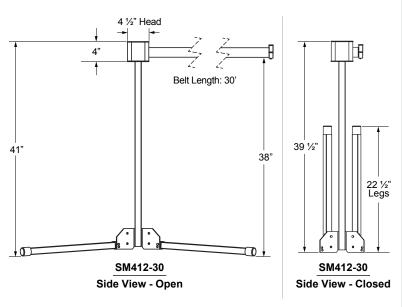

# A rugged and portable solution for long span applications.

The Stand Mount 412 (SM412-30) is the only product on the market with a 30' belt span that can be easily carried from location to location. The heavy-gauge aluminum stand is built tough to withstand the harshest abuse, yet at only 15 lbs. it's still light enough for easy lifting. The folding legs allow for compact storage into an 8" x 9" space, and spread to provide maximum stability on rocky or uneven terrain.

### Long Span RETRACTA-BELT®

▶ Belt extends to 30 feet: to easily cordon off large areas quickly.

### **Features**

- Outdoor-rated, heavy-duty product.
- ► High-impact polycarbonate head: greatly increases durability.
- ▶ Patent pending braking system: creates the safest product on the market.

- ► Easy to transport and store: folds in an 8" x 9" area when not in use.
- ► Heavy-gauge aluminum stand: very sturdy yet light enough for mobility.
- ► Adjustable legs: can be used on uneven surfaces.