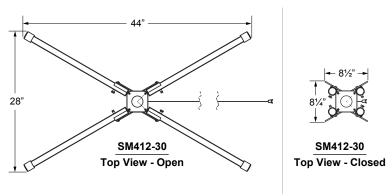

# A rugged and portable solution for long span applications.

The Stand Mount 412 (SM412-30) is the only product on the market with a 30' belt span that can be easily carried from location to location. The heavy-gauge aluminum stand is built tough to withstand the harshest abuse, yet at only 15 lbs. it's still light enough for easy lifting. The folding legs allow for compact storage into an 8" x 9" space, and spread to provide maximum stability on rocky or uneven terrain.