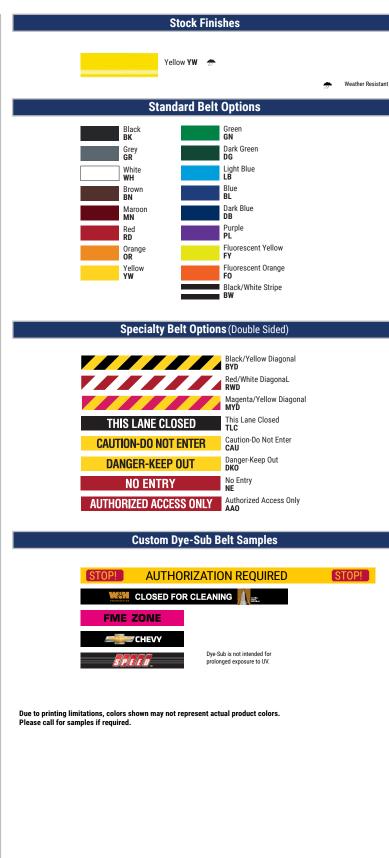

# Post Finishes & Belt Options

Overall Weight: 15 lbs.

| Model #    | Head           | Stand           |
|------------|----------------|-----------------|
| SM412-30YW | Yellow         | Yellow Aluminum |
|            | 1              |                 |
|            |                |                 |
|            |                |                 |
|            | T- O-d 0       | 4               |
|            | To Order Speci | fy:             |
| SM41       | •              | fy:<br>— CAU    |