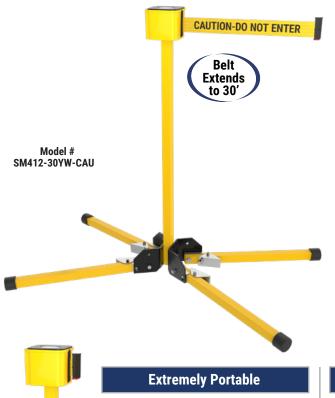

## Featured Product: SM412-30

# A rugged and portable solution for long span applications.

The Stand Mount 412 (SM412-30) is the only product on the market with a 30' belt span that can be easily carried from location to location. The heavy-gauge aluminum stand is built tough to withstand the harshest abuse, yet at only 15 lbs. it's still light enough for easy lifting. The folding legs allow for compact storage into an 8" x 9" space, and spread to provide maximum stability on rocky or uneven terrain.

### Long Span RETRACTA-BELT®

▶ Belt extends to 30 feet: to easily cordon off large areas quickly.