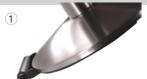

#### **RETRACTA-WHEEL Base**

Simply angle the post to conceal the wheel beneath the base.

Transport posts easily when the wheel is exposed.

The wheel stores beneath the base when not in use.

Simply tilt the post to flip the wheel under the base.

No unsightly wheels or tripping hazard.