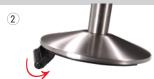

**RETRACTA**-WHEEL **Base:** convenient wheels for easy setup and transport with no unsightly tripping hazard.

Model # PM412-30YA-BYD Belt Extends to 30'

**Universal belt end:** works with nearly every stanchion and locks to prevent accidental release.

#### **RETRACTA-WHEEL Base**

Simply angle the post to conceal the wheel beneath the base.

Transport posts easily when the wheel is exposed.

The wheel stores beneath the base when not in use.

Simply tilt the post to flip the wheel under the base.