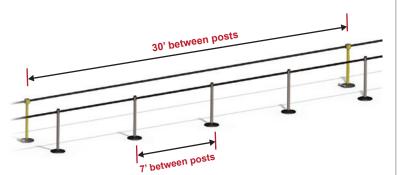

## Pushing the limits for long span applications.

The PM412-30 is the only post on the market with a 30' belt extension. This rugged, outdoor-rated post is built to withstand the harshest environments. The longer span reduces the cost of buying multiple posts to do the job of one PM412-30. The **RETRACTA-WHEEL** base easily conceals the wheel mechanism beneath the base when it's not in use, but deploys in seconds for easy setup and transport.

#### **Long Range RETRACTA-BELT®**

**Fewer posts to buy, ship and store:** one post covers the same distance as four competitor's posts.